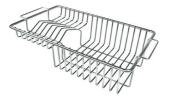

Stainless steel plate rack 8100 201

Stainless steel basket 8611 000

White bowl 8153 100