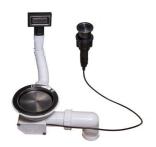

101



HPDE Chopping board 8657 001



HPDE Twin chopping board 8644 101



Iroko-wood sliding chopping board with stainless steel colander 8644 044



Stainless steel perforated tray 8151 000 \* only in combination with the accessory 8644 101





Stainless steel perforated tray PVD

**Copper** 8151 008



Stainless steel perforated tray PVD

Gold

8151 009



Stainless steel perforated tray PVD Gun Metal 8151 006



Stainless steel plate rack 8100 303 \* only in combination with the accessory 8644 101



Stainless steel plate rack 8100 201



Stainless steel basket 8611 000



White bowl 8153 100

#### **RECOMMENDED PAIRINGS**



Cooker hob KE Gun Metal 7601 632



**Cooker hob KE Induction** 7386 646



Mixer Tap Omega Plus Gun Metal 8498 856

### **OPTIONAL AUTOMATIC WASTE FITTINGS**



Space Push Gun Metal automatic waste fitting - PO 8407 120