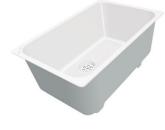

### Sink Quadra R12 Gun Metal Fumè

Kitchen Sinks Code: 1715 016

### DETAILS

| Material               | AISI 304 stainless steel |
|------------------------|--------------------------|
| Finish                 | PVD                      |
| Coloring               | Gun Metal                |
| Texture                | Fumé                     |
| Edge/Installation Type | Flush-mount   Top-mount  |
| Base                   | 60 cm                    |
| Dimensions             | 540 x 440 mm             |
| Bowl dimension         | 500 x 400 mm             |
| Width                  | 54 cm                    |

| Built-in hole        | View technical data sheet                                                                                                                                                                                                                                                                                                                           |
|----------------------|-----------------------------------------------------------------------------------------------------------------------------------------------------------------------------------------------------------------------------------------------------------------------------------------------------------------------------------------------------|
| Number of bowls      | 1 bowl                                                                                                                                                                                                                                                                                                                                              |
| Standard fittings    | Fixing hooks, gasket, drain, overflow and siphon, boxed packing                                                                                                                                                                                                                                                                                     |
| Drainer              | Νο                                                                                                                                                                                                                                                                                                                                                  |
| Mixer holes          | No standard holes                                                                                                                                                                                                                                                                                                                                   |
| Waste fitting        | Drain SPACE 3,5"                                                                                                                                                                                                                                                                                                                                    |
| FEATURES             |                                                                                                                                                                                                                                                                                                                                                     |
| Deep bowls           | This bowls reach an important depth, over 20 cm, thanks to the advanced production technology, that can be offer great capiency and practicity in all the washing operations.                                                                                                                                                                       |
| Diamond-shape bottom | The draining of water is an important feature in a sink, and it's always taken good care of in<br>Foster products. In the bent-welded sinks, which would have a flat bottom, the proper draining<br>is guaranteed by the elegant beveling, which helps the water flow.                                                                              |
| GUN METAL FUMÈ       | The Gun Metal Fumè finish is obtained by treating steel with a physical process called PVD (Phisical Vacuum Deposition) which deposits particles of noble metals on the surface. The result is a unique and refined aesthetic effect, and an improvement of the mechanical properties of the steel which is more resistant to impact and scratches. |
| High thickness       | 1mm thick steel. A significant thickness, which guarantees the maximum sturdiness and durability.                                                                                                                                                                                                                                                   |
| Perimetral overflow  | The overflow is always a security on the Foster sinks that prevents the overflow of water in case of oversights. The perimeter drain solution improves aesthetics thanks to its square and essential shape.                                                                                                                                         |
| Small radius         | Bowls with squared shapes with a modern design and an increased capacity, for a minimal aesthetics connected with an extreme practicity.                                                                                                                                                                                                            |