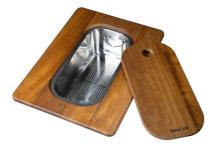

HPDE Twin chopping board 8644 101

Iroko-wood sliding chopping board with stainless steel colander 8644 044

Stainless steel perforated tray 8151 000 \* only in combination with the accessory 8644 101

Stainless steel perforated tray PVD