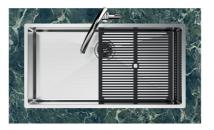

s the overflow of water in case of oversights. The perimeter drain solution improves aesthetics thanks to its square and essential shape.                                                                                                                                         |
| Small radius         | Bowls with squared shapes with a modern design and an increased capacity, for a minimal aesthetics connected with an extreme practicity.                                                                                                                                                                                                            |

#### **TECHNICAL DATA**





8100 617 POSIZIONATA A FILO VASCA / EDGE POSITIONING



8100 617 POSIZIONATA SUL FONDO / BOTTOM POSITIONING



#### GALLERY





#### EQUIPMENT



8100 617

#### **OPTIONAL ACCESSORIES**



**Glass chopping board** 8631 300



Graters kit with ring-holder and food collection tray 8159 101 \* only in combination with the accessory 8644 101



HPDE Chopping board 8657 001



HPDE Twin chopping board 8644 101



Iroko-wood sliding chopping board with stainless steel colander 8644 044



Stainless steel perforated tray 8151 000 \* only in combination with the accessory 8644 101





Stainless steel perforated tray PVD

**Copper** 8151 008



Stainless steel perforated tray PVD

Gold

8151 009



Stainless steel perforated tray PVD Gun Metal 8151 006



Stainless steel plate rack 8100 303 \* only in combination with the accessory 8644 101



Stainless steel plate rack 8100 201



Stainless steel basket 8611 000



Whit