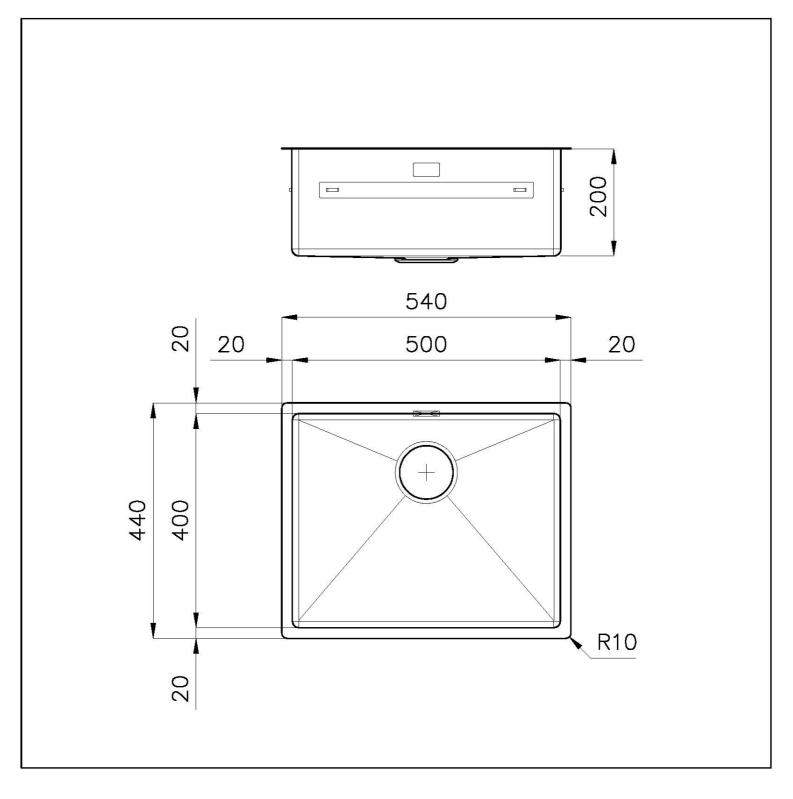

### DETAILS

| Material               | AISI 304 stainless steel |
|------------------------|--------------------------|
| Finish                 | PVD                      |
| Coloring               | Gun Metal                |
| Texture                | Fumé                     |
| Edge/Installation Type | Flush-mount   Top-mount  |
| Base                   | 60 cm                    |
| Dimensions             | 540 x 440 mm             |
| Bowl dimension         | 500 x 400 mm             |
| Width                  | 54 cm                    |

| Built-in hole        | View technical data sheet                                                                                                                                                                                                                                                                                                                           |
|----------------------|-----------------------------------------------------------------------------------------------------------------------------------------------------------------------------------------------------------------------------------------------------------------------------------------------------------------------------------------------------|
| Number of bowls      | 1 bowl                                                                                                                                                                                                                                                                                                                                              |
| Standard fittings    | Fixing hooks, gasket, drain, overflow and siphon, boxed packing                                                                                                                                                                                                                                                                                     |
| Drainer              | Νο                                                                                                                                                                                                                                                                                                                                                  |
| Mixer holes          | No standard holes                                                                                                                                                                                                                                                                                                                                   |
| Waste fitting        | Drain SPACE 3,5"                                                                                                                                                                                                                                                                                                                                    |
| FEATURES             |                                                                                                                                                                                                                                                                                                                                                     |
| Deep bowls           | This bowls reach an important depth, over 20 cm, thanks to the advanced production technology, that can be offer great capiency and practicity in all the washing operations.                                                                                                                                                                       |
| Diamond-shape bottom | The draining of water is an important feature in a sink, and it's always taken good care of in<br>Foster products. In the bent-welded sinks, which would have a flat bottom, the proper draining<br>is guaranteed by the elegant beveling, which helps the water flow.                                                                              |
| GUN METAL FUMÈ       | The Gun Metal Fumè finish is obtained by treating steel with a physical process called PVD (Phisical Vacuum Deposition) which deposits particles of noble metals on the surface. The result is a unique and refined aesthetic effect, and an improvement of the mechanical properties of the steel which is more resistant to impact and scratches. |
| High thickness       | 1mm thick steel. A significant thickness, which guarantees the maximum sturdiness and durability.                                                                                                                                                                                                                                                   |
| Perimetral overflow  | The overflow is always a security on the Foster sinks that prevents the overflow of water in case of oversights. The perimeter drain solution improves aesthetics thanks to its square and essential shape.                                                                                                                                         |
| Small radius         | Bowls with squared shapes with a modern design and an increased capacity, for a minimal aesthetics connected with an extreme practicity.                                                                                                                                                                                                            |