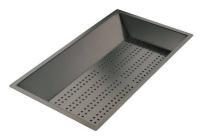

HPDE Twin chopping board 8644 101

Iroko-wood sliding chopping board with stainless steel colander 8644 044

Stainless steel perforated tray 8151 000 \* only in combination with the accessory 8644 101

Stainless steel perforated tray PVD