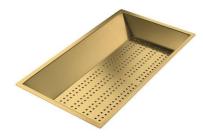

**Copper** 8151 008

Stainless steel perforated tray PVD

Gold

8151 009

Stainless steel perforated tray PVD Gun Metal 8151 006

Stainless steel plate rack 8100 303 \* only in combination with the accessory 8644 101