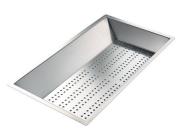

HPDE Twin chopping board 8644 101

Iroko-wood sliding chopping board with stainless steel colander 8644 044

Stainless steel perforated tray 8151 000 \* only in combination with the accessory 8644 101

Stainless steel perforated tray PVD