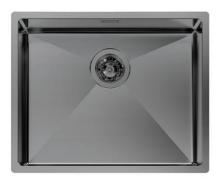

### Sink Quadra R12 Gun Metal Fumè

Kitchen Sinks Code: 1715 016

### DETAILS

| Material               | AISI 304 stainless steel |
|------------------------|--------------------------|
| Finish                 | PVD                      |
| Coloring               | Gun Metal                |
| Texture                | Fumé                     |
| Edge/Installation Type | Flush-mount   Top-mount  |
| Base                   | 60 cm                    |
| Dimensions             | 540 x 440 mm             |
| Bowl dimension         | 500 x 400 mm             |
| Width                  | 54 cm                    |