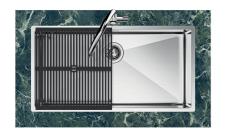

### Sink Quadra R12 Gun Metal Fumè

Kitchen Sinks Code: 1715 016

### DETAILS

| Material               | AISI 304 stainless steel |
|------------------------|--------------------------|
| Finish                 | PVD                      |
| Coloring               | Gun Metal                |
| Texture                | Fumé                     |
| Edge/Installation Type | Flush-mount   Top-mount  |
| Base                   | 60 cm                    |
| Dimensions             | 540 x 440 mm             |
| Bowl dimension         | 500 x 400 mm             |
| Width                  | 54 cm                    |