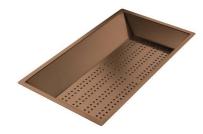

**Copper** 8151 008

Stainless steel perforated tray PVD

Gold

8151 009

Stainless steel perforated tray PVD Gun Metal 8151 006

Stainless steel plate rack 8100 303 \* only in combination with the accessory 8644 101