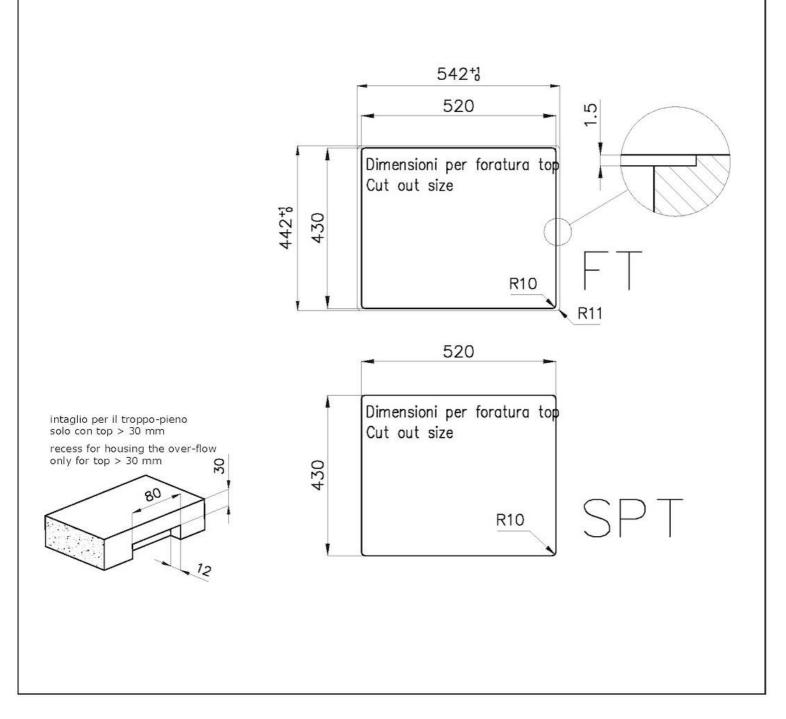

### DETAILS

| Material               | AISI 304 stainless steel |
|------------------------|--------------------------|
| Finish                 | PVD                      |
| Coloring               | Gun Metal                |
| Texture                | Fumé                     |
| Edge/Installation Type | Flush-mount   Top-mount  |
| Base                   | 60 cm                    |
| Dimensions             | 540 x 440 mm             |
| Bowl dimension         | 500 x 400 mm             |
| Width                  | 54 cm                    |

| Built-in hole        | View technical data sheet                                                                                                                                                                                                                                                                                                                           |
|----------------------|-----------------------------------------------------------------------------------------------------------------------------------------------------------------------------------------------------------------------------------------------------------------------------------------------------------------------------------------------------|
| Number of bowls      | 1 bowl                                                                                                                                                                                                                                                                                                                                              |
| Standard fittings    | Fixing hooks, gasket, drain, overflow and siphon, boxed packing                                                                                                                                                                                                                                                                                     |
| Drainer              | Νο                                                                                                                                                                                                                                                                                                                                                  |
| Mixer holes          | No standard holes                                                                                                                                                                                                                                                                                                                                   |
| Waste fitting        | Drain SPACE 3,5"                                                                                                                                                                                                                                                                                                                                    |
| FEATURES             |                                                                                                                                                                                                                                                                                                                                                     |
| Deep bowls           | This bowls reach an important depth, over 20 cm, thanks to the advanced production technology, that can be offer great capiency and practicity in all the washing operations.                                                                                                                                                                       |
| Diamond-shape bottom | The draining of water is an important feature in a sink, and it's always taken good care of in<br>Foster products. In the bent-welded sinks, which would have a flat bottom, the proper draining<br>is guaranteed by the elegant beveling, which helps the water flow.                                                                              |
| GUN METAL FUMÈ       | The Gun Metal Fumè finish is obtained by treating steel with a physical process called PVD (Phisical Vacuum Deposition) which deposits particles of noble metals on the surface. The result is a unique and refined aesthetic effect, and an improvement of the mechanical properties of the steel which is more resistant to impact and scratches. |
| High thickness       | 1mm thick steel. A significant thickness, which guarantees the maximum sturdiness and durability.                                                                                                                                                                                                                                                   |
| Perimetral overflow  | The overflow is always a security on the Foster sinks that prevents the overflow of water in case of oversights. The perimeter drain solution improves aesthetics thanks to its square and essential shape.                                                                                                                                         |
| Small radius         | Bowls with squared shapes with a modern design and an increased capacity, for a minimal aesthetics connected with an extreme practicity.                                                                                                                                                                                                            |

#### **TECHNICAL DATA**

8100 617 POSIZIONATA A FILO VASCA / EDGE POSITIONING

8100 617 POSIZIONATA SUL FONDO / BOTTOM POSITIONING