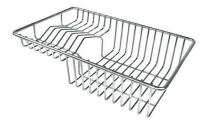

Stainless steel plate rack 8100 201

Stainless steel basket 8611 000

White bowl 8153 100